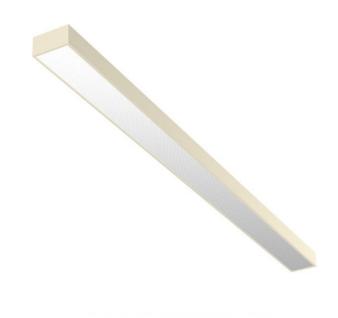

## **EDDGE LED NARROW**

series: EDDGE

LED Led lights

Surface mounted

## 1165 × 120 × 64 mm

LED fixture for suspension or surface mounting

Body made of extruded aluminium profile

Diffuser made of satinic plexi for high-comfort soft light diffusion or microprismatic structure for glare reduction

Brushed aluminium or powder coated finish

Electronic or dimmable electronic ballast

Accessories to be ordered separately

## Product description

Product code

0-141429.21V

Optics

Microprismatic diffuser

Dimension a 1165 mm

Dimension c

64 mm