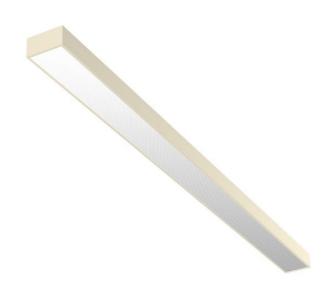

## EDDGE LED NARROW

series: EDDGE

## 1165 × 120 × 64 mm

LED fixture for suspension or surface mounting Body made of extruded aluminium profile Diffuser made of satinic plexi for high-comfort soft light diffusion or microprismatic structure for glare reduction Brushed aluminium or powder coated finish Electronic or dimmable electronic ballast Accessories to be ordered separately

## Product description

Product code 0-141430.21V

Optics Microprismatic diffuser

Dimension a 1165 mm

Dimension c **64 mm** 

Total power consumption **52 W** 

Luminous flux indirect **1389 Im** 

Color index (RA) 80

Cover

Driver DALI / SwitchDim

Colour oyster white

Dimension b 120 mm

Type of light source **LED** 

Luminous flux 6112 Im

Color temperatiure **4000 K** 

Mounting type surface mounted, suspended