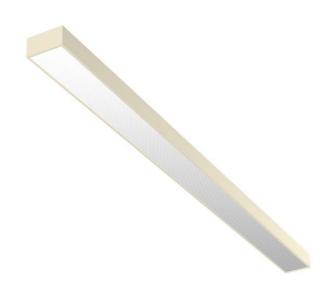

## EDDGE LED NARROW

series: EDDGE

## 1165 × 120 × 64 mm

LED fixture for suspension or surface mounting Body made of extruded aluminium profile Diffuser made of satinic plexi for high-comfort soft light diffusion or microprismatic structure for glare reduction Brushed aluminium or powder coated finish Electronic or dimmable electronic ballast Accessories to be ordered separately

## Product description

Product code 0-141431.21V

Optics Microprismatic diffuser

Dimension a 1165 mm

Dimension c **64 mm** 

Total power consumption **62 W** 

Luminous flux indirect **1525 Im** 

Color index (RA) 80

Cover

Driver DALI / SwitchDim

Colour oyster white

Dimension b 120 mm

Type of light source **LED** 

Luminous flux 6708 Im

Color temperatiure **3000 K** 

Mounting type surface mounted, suspended