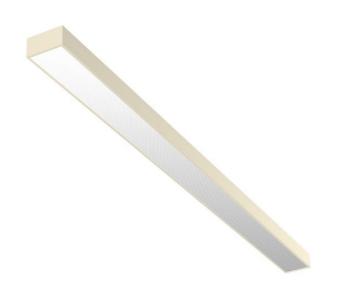

## EDDGE LED NARROW

series: EDDGE

Surface mounted

## 1446 × 120 × 64 mm

LED fixture for suspension or surface mounting Body made of extruded aluminium profile Diffuser made of satinic plexi for high-comfort soft light diffusion or microprismatic structure for glare reduction Brushed aluminium or powder coated finish Electronic or dimmable electronic ballast Accessories to be ordered separately

## Product description

Product code 0-141433.21V

Optics Microprismatic diffuser

Dimension a **1446 mm** 

Dimension c **64 mm** 

Total power consumption **63 W** 

Luminous flux indirect **1326 Im** 

Color index (RA) 80

Cover

Driver DALI / SwitchDim

Colour oyster white

Dimension b 120 mm

Type of light source **LED** 

Luminous flux 7295 Im

Color temperatiure 3000 K

Mounting type surface mounted, suspended