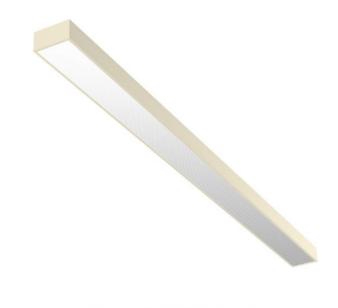

## **EDDGE LED NARROW**

series: EDDGE

LED Led lights

Surface mounted

## 1446 × 120 × 64 mm

LED fixture for suspension or surface mounting

Body made of extruded aluminium profile

Diffuser made of satinic plexi for high-comfort soft light diffusion or microprismatic structure for glare reduction

Brushed aluminium or powder coated finish

Electronic or dimmable electronic ballast

Accessories to be ordered separately