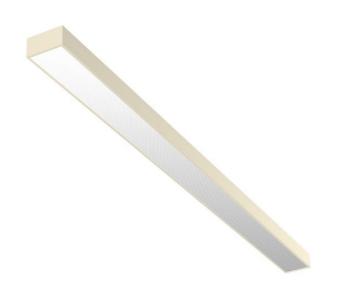

## EDDGE LED NARROW

series: EDDGE

Surface mounted

## 1446 × 120 × 64 mm

LED fixture for suspension or surface mounting Body made of extruded aluminium profile Diffuser made of satinic plexi for high-comfort soft light diffusion or microprismatic structure for glare reduction Brushed aluminium or powder coated finish Electronic or dimmable electronic ballast Accessories to be ordered separately

## Product description

Product code 0-141436.21V

Optics Microprismatic diffuser

Dimension a **1446 mm** 

Dimension c **64 mm** 

Total power consumption **74 W** 

Luminous flux indirect **1597 Im** 

Color index (RA) 80