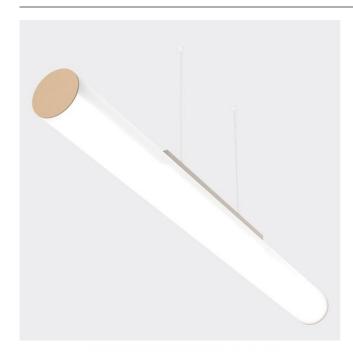

## LONNGO LED HORIZONTAL

series: LONNGO

LED Led lights Direct

Surface mounted

## Ø 895 × 100 mm

Suspended or surface mounted LED luminaires

Versions for horizontal instalation

Body made of satinic plexi and brushed stainless steel sheet, fronts are powder-

coated

Electronic or dimmable electronic ballast Accessories to be ordered separately

## Product description

Product code Driver 0-141500.00A EVG Optics Colour acrylic satin diffuser gray biege Dimension c

895 mm 100 mm

Type of light source Total power consumption LED 24 W

Color temperatiure Luminous flux