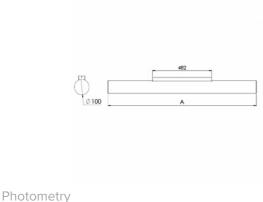

## Ø 895 × 100 mm

Suspended or surface mounted LED luminaires

Versions for horizontal instalation

Body made of satinic plexi and brushed stainless steel sheet, fronts are powder-

coated

Electronic or dimmable electronic ballast Accessories to be ordered separately

## Product description

Product code Driver 0-141500.00A EVG Optics Colour acrylic satin diffuser gray biege Dimension c

895 mm 100 mm

Type of light source Total power consumption LED 24 W

Color temperatiure Luminous flux