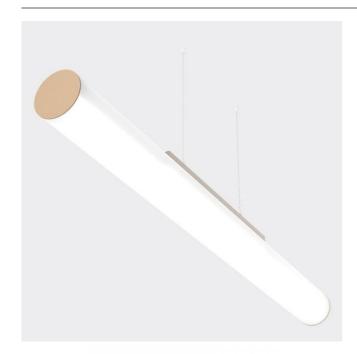

## LONNGO LED HORIZONTAL

series: LONNGO

LED Led lights

Direct

IP 20

20 IP 20

Surface mounted

## Ø 895 × 100 mm

Suspended or surface mounted LED luminaires

Versions for horizontal instalation

Body made of satinic plexi and brushed stainless steel sheet, fronts are powder-

coated

Electronic or dimmable electronic ballast Accessories to be ordered separately

## Product description

Product code Driver
0-141501.00A EVG

Optics Colour
acrylic satin diffuser gray biege

Ø Dimension c **895 mm 100 mm** 

Type of light source Total power consumption

LED 24 W

Luminous flux Color temperatiure

3810 lm 4000 K

Color index (RA) Mounting type

80 surface mounted, suspended

mounting on wall

Cover Weight IP 20 3.7 kg