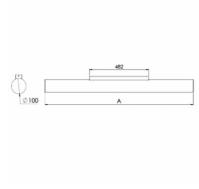

## Ø 895 × 100 mm

Suspended or surface mounted LED luminaires

Versions for horizontal instalation

Body made of satinic plexi and brushed stainless steel sheet, fronts are powder-

coated

Electronic or dimmable electronic ballast Accessories to be ordered separately

## Product description

Product code Driver
0-141501.00A EVG

Optics Colour
acrylic satin diffuser gray biege

Ø Dimension c **895 mm 100 mm** 

Type of light source Total power consumption

LED 24 W

Luminous flux Color temperatiure