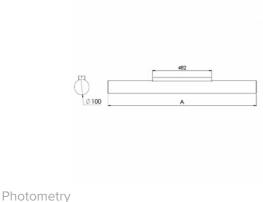

## Ø 895 × 100 mm

Suspended or surface mounted LED luminaires

Versions for horizontal instalation

Body made of satinic plexi and brushed stainless steel sheet, fronts are powder-

coated

Electronic or dimmable electronic ballast Accessories to be ordered separately

## Product description

Product code Driver
0-141502.00A EVG

Optics Colour
acrylic satin diffuser gray biege

Ø Dimension c **895 mm 100 mm** 

Type of light source Total power consumption

LED 39 W

Luminous flux Color temperatiure