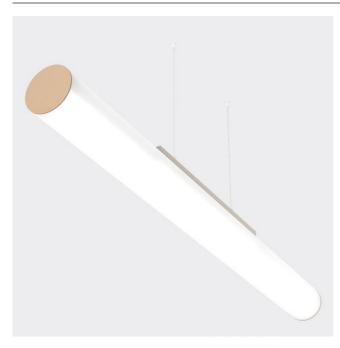

## LONNGO LED HORIZONTAL

series: LONNGO

LED Led lights

Direct

IP 20

Surface mounted

## Ø 895 × 100 mm

Suspended or surface mounted LED luminaires

Versions for horizontal instalation

Body made of satinic plexi and brushed stainless steel sheet, fronts are powder-

coated

Electronic or dimmable electronic ballast Accessories to be ordered separately

## Product description

Product code Driver
0-141502.00A EVG

Optics Colour
acrylic satin diffuser gray biege

Ø Dimension c **895 mm 100 mm** 

Type of light source Total power consumption

LED 39 W

Luminous flux Color temperatiure

5160 lm 3000 K

Color index (RA) Mounting type

80 surface mounted, suspended

mounting on wall

Cover Weight IP 20 3.7 kg