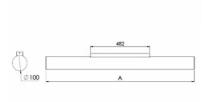

## Product description

Product code 0-141504.00A

Optics acrylic satin diffuser

⊘ 895 mm

Type of light source **LED** 

Luminous flux 6386 lm

Color index (RA) 80

Cover

Driver **EVG** 

Colour gray biege

Dimension c 100 mm

Total power consumption **50 W** 

Color temperatiure **3000 K** 

Mounting type surface mounted, suspended mounting on wall

Weight **3.7 kg**