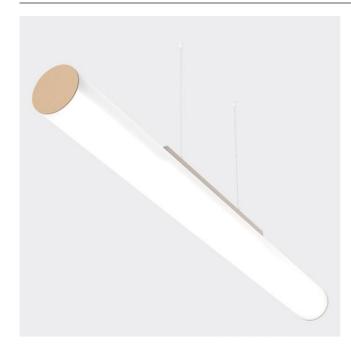

## Ø 895 × 100 mm

Suspended or surface mounted LED luminaires Versions for horizontal instalation Body made of satinic plexi and brushed stainless steel sheet, fronts are powdercoated Electronic or dimmable electronic ballast Accessories to be ordered separately

## Product description

Product code 0-141504.00A

Optics acrylic satin diffuser

⊘ 895 mm

Type of light source **LED** 

Luminous flux 6386 lm

Color index (RA) 80

Cover

Driver **EVG** 

Colour gray biege

Dimension c 100 mm

Total power consumption **50 W** 

Color temperatiure **3000 K** 

Mounting type surface mounted, suspended mounting on wall

Weight **3.7 kg**