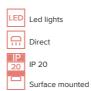

## Product description

Product code 0-141504.00A

Optics acrylic satin diffuser

⊘ 895 mm

Type of light source **LED** 

Luminous flux 6386 lm

Color index (RA) 80

Cover

Driver **EVG** 

Colour gray biege

Dimension c 100 mm

Total power consumption **50 W** 

Color temperatiure **3000 K** 

Mounting type surface mounted, suspended mounting on wall

Weight **3.7 kg**