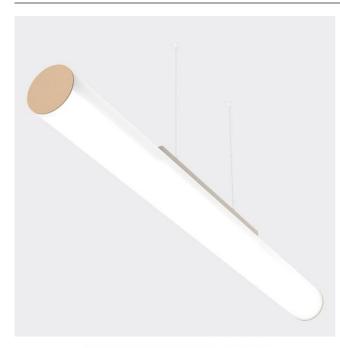

## LONNGO LED HORIZONTAL

series: LONNGO

LED Led lights

Direct

IP 20 IP 20

Surface mounted

## Ø 1155 × 100 mm

Suspended or surface mounted LED luminaires

Versions for horizontal instalation

Body made of satinic plexi and brushed stainless steel sheet, fronts are powder-

coated

Electronic or dimmable electronic ballast Accessories to be ordered separately

## Product description

Product code Driver

0-141510.00A EVG

Optics Colour gray biege

Ø Dimension c **1155 mm 100 mm** 

Type of light source Total power consumption

LED 31 W

Luminous flux Color temperatiure