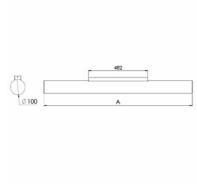

## Ø 1155 × 100 mm

Suspended or surface mounted LED luminaires

Versions for horizontal instalation

Body made of satinic plexi and brushed stainless steel sheet, fronts are powder-

coated

Electronic or dimmable electronic ballast Accessories to be ordered separately

## Product description

Product code Driver

0-141510.00A EVG

Optics Colour gray biege

Ø Dimension c **1155 mm 100 mm** 

Type of light source Total power consumption

LED 31 W

Luminous flux Color temperatiure