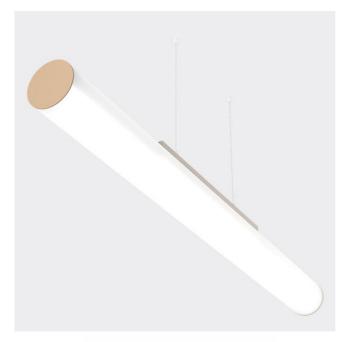

## LONNGO LED HORIZONTAL

series: LONNGO

LED Led lights

Direct

IP 20 IP 20

Surface mounted

## Ø 1155 × 100 mm

Suspended or surface mounted LED luminaires

Versions for horizontal instalation

Body made of satinic plexi and brushed stainless steel sheet, fronts are powder-

coated

Electronic or dimmable electronic ballast Accessories to be ordered separately

## Product description

Product code Driver

0-141511.00A EVG

Optics Colour gray biege

Ø Dimension c1155 mm100 mm

Type of light source Total power consumption

LED 31 W

Luminous flux Color temperatiure

4960 lm 4000 K

Color index (RA) Mounting type

80 surface mounted, suspended

mounting on wall

Cover Weight IP 20 4.1 kg