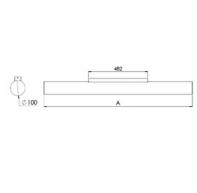

## Ø 1155 × 100 mm

Suspended or surface mounted LED luminaires

Versions for horizontal instalation

Body made of satinic plexi and brushed stainless steel sheet, fronts are powder-

coated

Electronic or dimmable electronic ballast Accessories to be ordered separately

## Product description

Product code Driver

0-141511.00A EVG

Optics Colour gray biege

Ø Dimension c1155 mm100 mm

Type of light source Total power consumption

LED 31 W

Luminous flux Color temperatiure