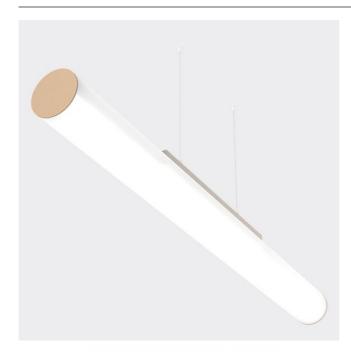

## LONNGO LED HORIZONTAL

series: LONNGO

LED Led lights

Direct

IP 20 IP 20

Surface mounted

## Ø 1155 × 100 mm

Suspended or surface mounted LED luminaires

Versions for horizontal instalation

Body made of satinic plexi and brushed stainless steel sheet, fronts are powder-

Driver

EVG

Colour

**gray biege**Dimension c

100 mm

45 W

coated

Electronic or dimmable electronic ballast Accessories to be ordered separately

Product description

Product code **0-141512.00A** 

Optics acrylic satin diffuser

Ø

**1155 mm**Type of light source

LED

Luminous flux **6280 lm** 

Color index (RA)

80

3000 K

Mounting type

surface mounted, suspended

Total power consumption

mounting on wall

Color temperatiure

Cover Weight IP 20 4.1 kg