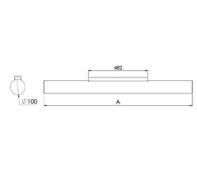

## Ø 1155 × 100 mm

Suspended or surface mounted LED luminaires

Versions for horizontal instalation

Body made of satinic plexi and brushed stainless steel sheet, fronts are powder-

Driver

EVG

Colour

**gray biege**Dimension c

100 mm

45 W

coated

Electronic or dimmable electronic ballast Accessories to be ordered separately

Product description

Product code **0-141512.00A** 

Optics acrylic satin diffuser

Ø

**1155 mm**Type of light source

LED

Luminous flux **6280 lm** 

Color index (RA)

80

3000 K

Mounting type

surface mounted, suspended

Total power consumption

mounting on wall

Color temperatiure

Cover Weight IP 20 4.1 kg