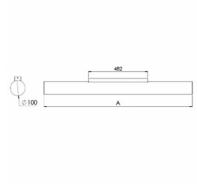

## Ø 1155 × 100 mm

Suspended or surface mounted LED luminaires

Versions for horizontal instalation

Body made of satinic plexi and brushed stainless steel sheet, fronts are powder-

coated

Electronic or dimmable electronic ballast Accessories to be ordered separately

## Product description

Product code Driver 0-141513.00A EVG Optics Colour acrylic satin diffuser gray biege

Dimension c 1155 mm 100 mm

Type of light source Total power consumption 45 W

LED

Luminous flux Color temperatiure

6720 lm 4000 K

Color index (RA) Mounting type

80 surface mounted, suspended

mounting on wall

Cover Weight **IP 20** 4.1 kg