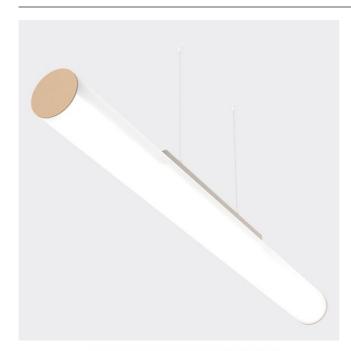

## LONNGO LED HORIZONTAL

series: LONNGO

LED Led lights

Direct

Surface mounted

## Ø 1155 × 100 mm

Suspended or surface mounted LED luminaires

Versions for horizontal instalation

Body made of satinic plexi and brushed stainless steel sheet, fronts are powder-

coated

Electronic or dimmable electronic ballast Accessories to be ordered separately

## Product description

Product code Driver 0-141513.00A EVG Optics Colour acrylic satin diffuser gray biege

Dimension c 1155 mm 100 mm

Type of light source Total power consumption 45 W

LED

Luminous flux Color temperatiure