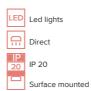

## Product description

Product code 0-141514.00A

Optics acrylic satin diffuser

⊘ 1155 mm

Type of light source **LED** 

Luminous flux 8514 Im

Color index (RA) 80

Cover

Driver **EVG** 

Colour **gray biege** 

Dimension c 100 mm

Total power consumption **67 W** 

Color temperatiure **3000 K** 

Mounting type surface mounted, suspended mounting on wall

Weight **4.1 kg**