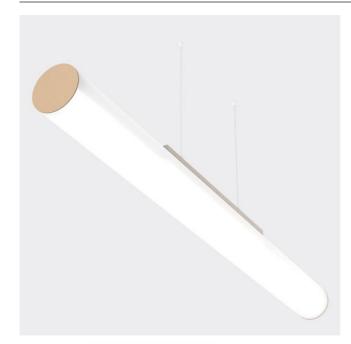

## LONNGO LED HORIZONTAL

series: LONNGO

## Ø 1155 × 100 mm

Suspended or surface mounted LED luminaires Versions for horizontal instalation Body made of satinic plexi and brushed stainless steel sheet, fronts are powdercoated Electronic or dimmable electronic ballast Accessories to be ordered separately

## Product description

Product code 0-141514.00A

Optics acrylic satin diffuser

⊘ 1155 mm

Type of light source **LED** 

Luminous flux 8514 Im

Color index (RA) 80

Cover