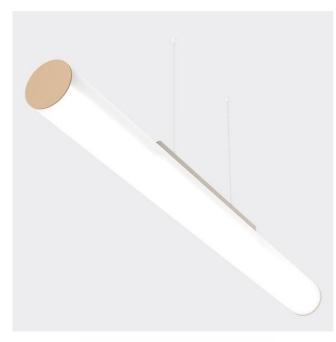

## LONNGO LED HORIZONTAL - 1155 x x 100 mm

## Ø 1155 × 100 mm

Suspended or surface mounted LED luminaires

Versions for horizontal instalation

Body made of satinic plexi and brushed stainless steel sheet, fronts are powder-

coated

Electronic or dimmable electronic ballast Accessories to be ordered separately

## Product description

Product code Driver
0-141515.00A EVG

Optics Colour
acrylic satin diffuser gray biege

Ø Dimension c1155 mm100 mm

Type of light source Total power consumption

LED 67 W

Luminous flux Color temperatiure