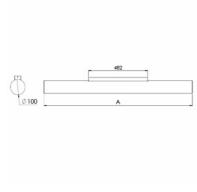

## Ø 1440 × 100 mm

Suspended or surface mounted LED luminaires

Versions for horizontal instalation

Body made of satinic plexi and brushed stainless steel sheet, fronts are powder-

coated

Electronic or dimmable electronic ballast Accessories to be ordered separately

Color index (RA)

80

**EVG** 

Driver

Colour gray biege

Dimension c 100 mm

Total power consumption

39 W