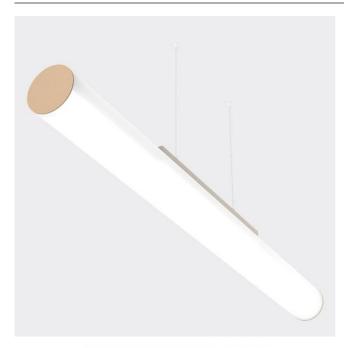

## LONNGO LED HORIZONTAL

series: LONNGO

LED Led lights

Direct

IP 20 IP 20

Surface mounted

## Ø 1440 × 100 mm

Suspended or surface mounted LED luminaires

Versions for horizontal instalation

Body made of satinic plexi and brushed stainless steel sheet, fronts are powder-

coated

Electronic or dimmable electronic ballast Accessories to be ordered separately

Product description

Product code **0-141520.00A** 

Optics acrylic satin diffuser

⊘ 1440 mm

Type of light source

LED

Luminous flux

5590 lm