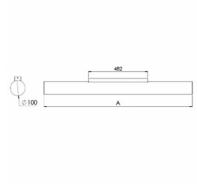

## Ø 1440 × 100 mm

Suspended or surface mounted LED luminaires

Versions for horizontal instalation

Body made of satinic plexi and brushed stainless steel sheet, fronts are powder-

coated

Electronic or dimmable electronic ballast Accessories to be ordered separately

## Product description

Product code Driver 0-141521.00A EVG Optics Colour acrylic satin diffuser gray biege

Dimension c 1440 mm 100 mm

Type of light source Total power consumption

LED 39 W

Color temperatiure Luminous flux

6230 lm 4000 K

Color index (RA) Mounting type

80 surface mounted, suspended

mounting on wall

Cover Weight **IP 20** 4.6 kg