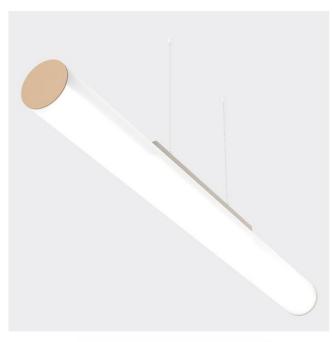

## LONNGO LED HORIZONTAL

series: LONNGO

LED Led lights

Direct

Surface mounted

## Ø 1440 × 100 mm

Suspended or surface mounted LED luminaires

Versions for horizontal instalation

Body made of satinic plexi and brushed stainless steel sheet, fronts are powder-

coated

Electronic or dimmable electronic ballast Accessories to be ordered separately

## Product description

Product code Driver 0-141521.00A EVG Optics Colour acrylic satin diffuser gray biege

Dimension c 1440 mm 100 mm

Type of light source Total power consumption

LED 39 W

Color temperatiure Luminous flux