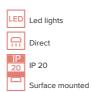

## Product description

Product code 0-141522.00A

Optics acrylic satin diffuser

⊘ **1440 mm** 

Type of light source **LED** 

Luminous flux 7810 lm

Color index (RA) 80

Cover

Driver **EVG** 

Colour **gray biege** 

Dimension c 100 mm

Total power consumption **56 W** 

Color temperatiure **3000 K** 

Mounting type surface mounted, suspended mounting on wall

Weight **4.6 kg**