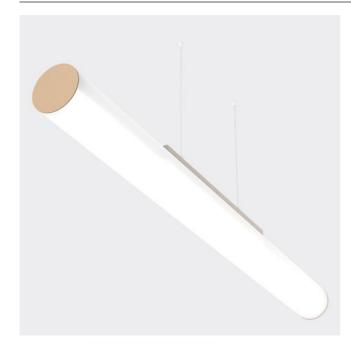

## LONNGO LED HORIZONTAL

series: LONNGO

## Ø 1440 × 100 mm

Suspended or surface mounted LED luminaires Versions for horizontal instalation Body made of satinic plexi and brushed stainless steel sheet, fronts are powdercoated Electronic or dimmable electronic ballast Accessories to be ordered separately

## Product description

Product code 0-141522.00A

Optics acrylic satin diffuser

⊘ **1440 mm** 

Type of light source **LED** 

Luminous flux 7810 lm

Color index (RA) 80

Cover

Driver **EVG** 

Colour **gray biege** 

Dimension c 100 mm

Total power consumption **56 W** 

Color temperatiure **3000 K** 

Mounting type surface mounted, suspended mounting on wall

Weight **4.6 kg**