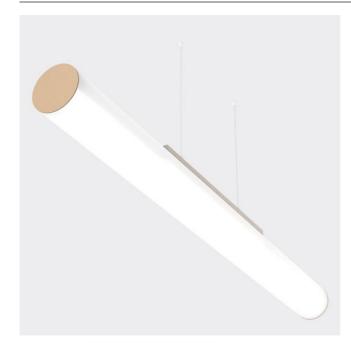

## Ø 1440 × 100 mm

Suspended or surface mounted LED luminaires Versions for horizontal instalation Body made of satinic plexi and brushed stainless steel sheet, fronts are powdercoated Electronic or dimmable electronic ballast Accessories to be ordered separately

## Product description

Product code 0-141523.00A

Optics acrylic satin diffuser

⊘ **1440** mm

Type of light source **LED** 

Luminous flux 8370 lm

Color index (RA) 80

Cover

Driver **EVG** 

Colour gray biege

Dimension c 100 mm

Total power consumption **56 W** 

Color temperatiure **4000 K** 

Mounting type surface mounted, suspended mounting on wall

Weight **4.6 kg**