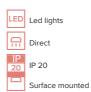

## Product description

Product code 0-141523.00A

Optics acrylic satin diffuser

⊘ **1440** mm

Type of light source **LED** 

Luminous flux 8370 lm

Color index (RA) 80

Cover

Driver **EVG** 

Colour gray biege

Dimension c 100 mm

Total power consumption **56 W** 

Color temperatiure **4000 K** 

Mounting type surface mounted, suspended mounting on wall

Weight **4.6 kg**