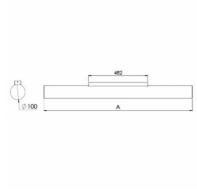

## Ø 1440 × 100 mm

Suspended or surface mounted LED luminaires

Versions for horizontal instalation

Body made of satinic plexi and brushed stainless steel sheet, fronts are powder-

coated

Electronic or dimmable electronic ballast Accessories to be ordered separately

## Product description

Product code Driver 0-141524.00A EVG Optics Colour acrylic satin diffuser gray biege

Dimension c 1440 mm 100 mm

Type of light source Total power consumption

LED 83 W

Luminous flux Color temperatiure