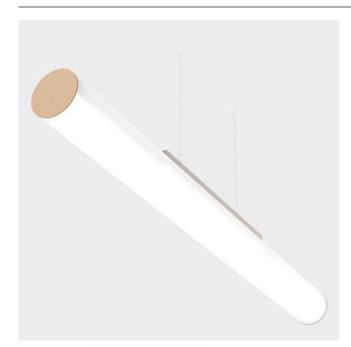

## LONNGO LED HORIZONTAL

series: LONNGO

LED Led lights

Direct

Surface mounted

## Ø 1440 × 100 mm

Suspended or surface mounted LED luminaires

Versions for horizontal instalation

Body made of satinic plexi and brushed stainless steel sheet, fronts are powder-

coated

Electronic or dimmable electronic ballast Accessories to be ordered separately