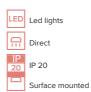

## Product description

Product code 0-141525.00A

Optics acrylic satin diffuser

⊘ 1440 mm

Type of light source **LED** 

Luminous flux 11208 Im

Color index (RA) 80

Cover

Driver **EVG** 

Colour gray biege

Dimension c 100 mm

Total power consumption **83 W** 

Color temperatiure **4000 K** 

Mounting type surface mounted, suspended mounting on wall

Weight **4.6 kg**