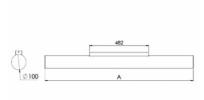

## Product description

Product code 0-141525.00A

Optics acrylic satin diffuser

⊘ 1440 mm

Type of light source **LED** 

Luminous flux 11208 Im

Color index (RA) 80

Cover

Driver **EVG** 

Colour gray biege

Dimension c 100 mm

Total power consumption **83 W** 

Color temperatiure **4000 K** 

Mounting type surface mounted, suspended mounting on wall

Weight **4.6 kg**