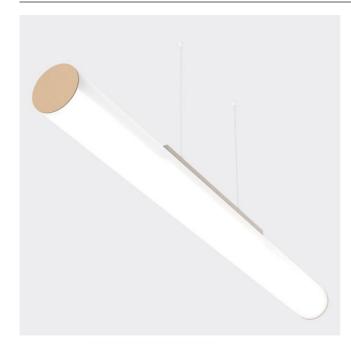

## LONNGO LED HORIZONTAL

series: LONNGO

## Ø 1440 × 100 mm

Suspended or surface mounted LED luminaires Versions for horizontal instalation Body made of satinic plexi and brushed stainless steel sheet, fronts are powdercoated Electronic or dimmable electronic ballast Accessories to be ordered separately

## Product description

Product code 0-141525.00A

Optics acrylic satin diffuser

⊘ 1440 mm

Type of light source **LED** 

Luminous flux 11208 Im

Color index (RA) 80

Cover