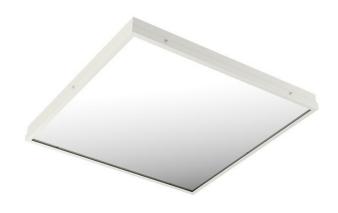

## AERRO III LED

series: AERRO

Direct

IP 20

Recessed ceiling LED luminaires

Designed for mounting into panel false ceilings or into plasterboard

Body and frame made of steel sheet

Diffuser made of PMMA or satinic oppal

## Product description

Product code

0-160100.010

Microprismatic diffuser

Dimension a

600 mm

Dimension c

86 mm