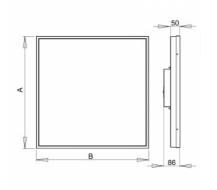

## Product description

Product code

0-160100.010

Microprismatic diffuser

Dimension a

600 mm

Dimension c

86 mm

Colour white

Dimension b 600 mm

Ceiling recessed

M600

Total power consumption

43 W

Color temperatiure

3000 K

Mounting type recessed,

Photometry

AERRO III LED - 600 x 600 x 86 mm