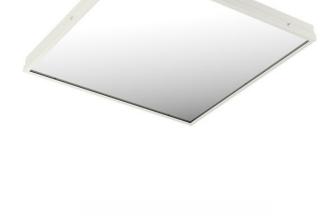

## AERRO III LED

series: AERRO

Direct

IP 20

Recessed ceiling LED luminaires

Designed for mounting into panel false ceilings or into plasterboard

Body and frame made of steel sheet

Diffuser made of PMMA or satinic oppal

## Product description

Product code

0-160101.010

Microprismatic diffuser

Dimension a

600 mm

Dimension c

86 mm

Type of light source

LED

Luminous flux

5040 lm

Color index (RA)

80

Cover

IP 20

Driver EVG Colour

white

Dimension b 600 mm

Ceiling recessed

M600

Total power consumption 43 W

Color temperatiure

4000 K