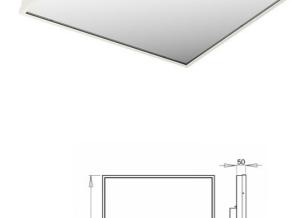

## 600 × 600 × 86 mm

Recessed ceiling LED luminaires

Designed for mounting into panel false ceilings or into plasterboard

Body and frame made of steel sheet

Diffuser made of PMMA or satinic oppal Passive cooling

## Product description

Product code

0-160102.010

Microprismatic diffuser

Dimension a

600 mm

Dimension c 86 mm

Type of light source

white

Dimension b 600 mm

Ceiling recessed

M600

Total power consumption

50 W

Color temperatiure

3000 K