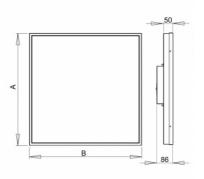

## Product description

Product code 0-160103.010

Optics Microprismatic diffuser

Dimension a 600 mm

Dimension c 86 mm

Type of light source **LED** 

Luminous flux 5800 lm

Color index (RA) 80

Cover

Driver **EVG** 

Colour **white** 

Dimension b 600 mm

Ceiling recessed **M600** 

Total power consumption **50 W** 

Color temperatiure **4000 K** 

Mounting type recessed,