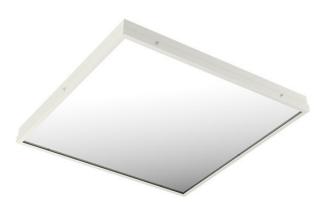

## AERRO III LED

series: AERRO

## 600 × 600 × 86 mm

Recessed ceiling LED luminaires Designed for mounting into panel false ceilings or into plasterboard Body and frame made of steel sheet Diffuser made of PMMA or satinic oppal Passive cooling Maintenance of LED 50 000h/L70

## Product description

Product code 0-160103.010

Optics Microprismatic diffuser

Dimension a 600 mm

Dimension c 86 mm

Type of light source **LED** 

Luminous flux 5800 lm

Color index (RA) 80