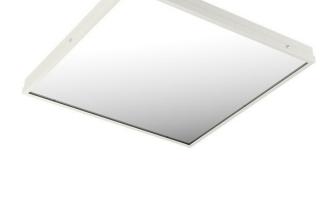

## AERRO III LED

series: AERRO

Direct

IP 20

## 625 × 625 × 86 mm

Recessed ceiling LED luminaires

Designed for mounting into panel false ceilings or into plasterboard

Body and frame made of steel sheet

Diffuser made of PMMA or satinic oppal

Passive cooling

## Product description

Product code

0-160111.010

Microprismatic diffuser

Dimension a

625 mm

Dimension c 86 mm

Type of light source

Dimension b 625 mm

Ceiling recessed

M625

Total power consumption

43 W

Color temperatiure

4000 K

Mounting type recessed,