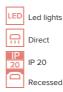

## Product description

Product code 0-160112.010

Optics Microprismatic diffuser

Dimension a 625 mm

Dimension c 86 mm

Type of light source **LED** 

Luminous flux 5480 Im

Color index (RA) 80

Cover

Driver **EVG** 

Colour white

Dimension b 625 mm

Ceiling recessed **M625** 

Total power consumption **50 W** 

Color temperatiure **3000 K** 

Mounting type recessed,