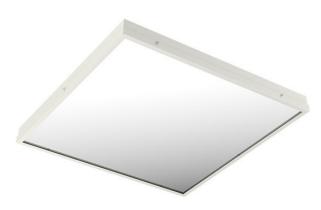

## 625 × 625 × 86 mm

Recessed ceiling LED luminaires Designed for mounting into panel false ceilings or into plasterboard Body and frame made of steel sheet Diffuser made of PMMA or satinic oppal Passive cooling Maintenance of LED 50 000h/L70

## Product description

Product code 0-160112.010

Optics Microprismatic diffuser

Dimension a 625 mm

Dimension c 86 mm

Type of light source **LED** 

Luminous flux 5480 Im

Color index (RA) 80

Cover

Driver **EVG** 

Colour white

Dimension b 625 mm

Ceiling recessed **M625** 

Total power consumption **50 W** 

Color temperatiure **3000 K** 

Mounting type recessed,