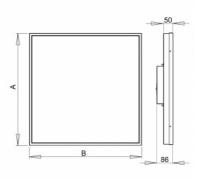

## Product description

Product code 0-160112.010

Optics Microprismatic diffuser

Dimension a 625 mm

Dimension c 86 mm

Type of light source **LED** 

Luminous flux 5480 Im

Color index (RA) 80

Cover

Driver **EVG** 

Colour white

Dimension b 625 mm

Ceiling recessed **M625** 

Total power consumption **50 W** 

Color temperatiure **3000 K** 

Mounting type recessed,