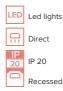

## Product description

Product code 0-160120.020

Optics acrylic satin diffuser

Dimension a 600 mm

Dimension c **86 mm** 

Type of light source **LED** 

Luminous flux 4760 lm

Color index (RA) 80

Cover

Driver **EVG** 

Colour **white** 

Dimension b 600 mm

Ceiling recessed **M600** 

Total power consumption **43 W** 

Color temperatiure **3000 K** 

Mounting type recessed,