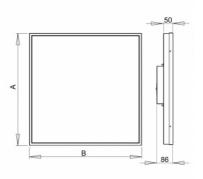

## Product description

Product code 0-160120.020

Optics acrylic satin diffuser

Dimension a 600 mm

Dimension c **86 mm** 

Type of light source **LED** 

Luminous flux 4760 lm

Color index (RA) 80

Cover

Driver **EVG** 

Colour **white** 

Dimension b 600 mm

Ceiling recessed **M600** 

Total power consumption **43 W** 

Color temperatiure **3000 K** 

Mounting type recessed,