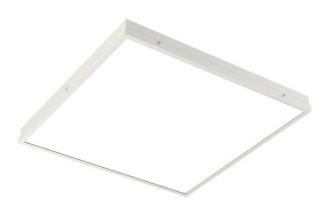

## AERRO III LED

series: AERRO

## 600 × 600 × 86 mm

Recessed ceiling LED luminaires Designed for mounting into panel false ceilings or into plasterboard Body and frame made of steel sheet Diffuser made of PMMA or satinic oppal Passive cooling Maintenance of LED 50 000h/L70

## Product description

Product code 0-160120.020

Optics acrylic satin diffuser

Dimension a 600 mm

Dimension c **86 mm** 

Type of light source **LED** 

Luminous flux 4760 lm

Color index (RA) 80

Cover

Driver **EVG** 

Colour **white** 

Dimension b 600 mm

Ceiling recessed **M600** 

Total power consumption **43 W** 

Color temperatiure **3000 K** 

Mounting type recessed,