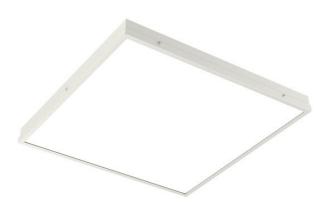

## AERRO III LED

series: AERRO

## 600 × 600 × 86 mm

Recessed ceiling LED luminaires Designed for mounting into panel false ceilings or into plasterboard Body and frame made of steel sheet Diffuser made of PMMA or satinic oppal Passive cooling Maintenance of LED 50 000h/L70

## Product description

Product code 0-160121.020

Optics acrylic satin diffuser

Dimension a 600 mm

Dimension c **86 mm** 

Type of light source **LED** 

Luminous flux 5040 Im

Color index (RA) **80** 