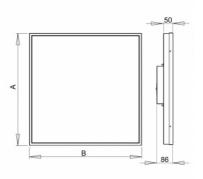

## 600 × 600 × 86 mm

Recessed ceiling LED luminaires Designed for mounting into panel false ceilings or into plasterboard Body and frame made of steel sheet Diffuser made of PMMA or satinic oppal Passive cooling Maintenance of LED 50 000h/L70

## Product description

Product code 0-160121.020

Optics acrylic satin diffuser

Dimension a 600 mm

Dimension c **86 mm** 

Type of light source **LED** 

Luminous flux 5040 Im

Color index (RA) **80** 

Cover

Driver **EVG** 

Colour **white** 

Dimension b 600 mm

Ceiling recessed **M600** 

Total power consumption **43 W** 

Color temperatiure **4000 K** 

Mounting type recessed,