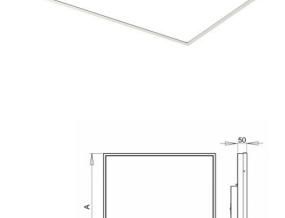

## 600 × 600 × 86 mm

Recessed ceiling LED luminaires

Designed for mounting into panel false ceilings or into plasterboard

Body and frame made of steel sheet

Diffuser made of PMMA or satinic oppal

Passive cooling

## Product description

Product code

0-160122.020

acrylic satin diffuser

Dimension a

600 mm

Dimension c

86 mm