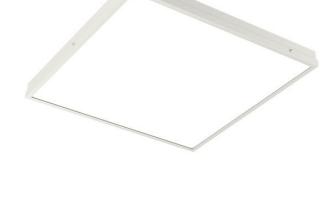

## 600 × 600 × 86 mm

Recessed ceiling LED luminaires

Designed for mounting into panel false ceilings or into plasterboard

Body and frame made of steel sheet Diffuser made of PMMA or satinic oppal

Passive cooling

## Product description

Product code

0-160123.020

acrylic satin diffuser

Dimension a

600 mm

Dimension c 86 mm

Type of light source

white

Dimension b 600 mm

Ceiling recessed

M600

Total power consumption

50 W

Color temperatiure

4000 K

Mounting type recessed,

Photometry

AERRO III LED - 600 x 600 x 86 mm