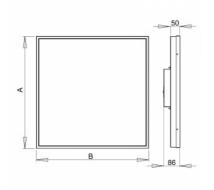

## 625 × 625 × 86 mm

Recessed ceiling LED luminaires

Designed for mounting into panel false ceilings or into plasterboard

Body and frame made of steel sheet Diffuser made of PMMA or satinic oppal

Passive cooling

## Product description

Product code

0-160130.020

acrylic satin diffuser

Dimension a

625 mm

Dimension c

86 mm

Colour white

Dimension b 625 mm

Ceiling recessed

M625

Total power consumption

43 W

Color temperatiure

3000 K