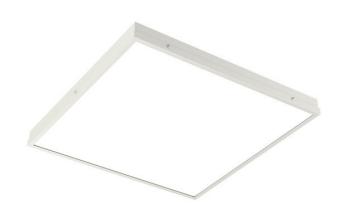

## **AERRO III LED**

series: AERRO

LED Led lights

Direct

IP 20

## 625 × 625 × 86 mm

Recessed ceiling LED luminaires

Designed for mounting into panel false ceilings or into plasterboard

Body and frame made of steel sheet Diffuser made of PMMA or satinic oppal

Passive cooling

## Product description

Product code

0-160130.020

acrylic satin diffuser

Dimension a

625 mm

Dimension c

86 mm