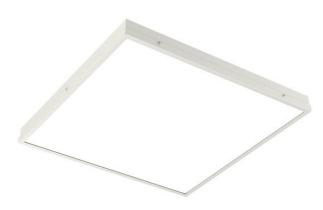

## AERRO III LED

series: AERRO

## 625 × 625 × 86 mm

Recessed ceiling LED luminaires Designed for mounting into panel false ceilings or into plasterboard Body and frame made of steel sheet Diffuser made of PMMA or satinic oppal Passive cooling Maintenance of LED 50 000h/L70