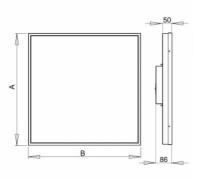

## Product description

Product code 0-160131.220

Optics acrylic satin diffuser

Dimension a 625 mm

Dimension c **86 mm** 

Type of light source **LED** 

Luminous flux 5040 Im

Color index (RA) 80

Cover

Driver **EVG** 

Colour **white** 

Dimension b 625 mm

Ceiling recessed **M625** 

Total power consumption **43 W** 

Color temperatiure **4000 K** 

Mounting type recessed,