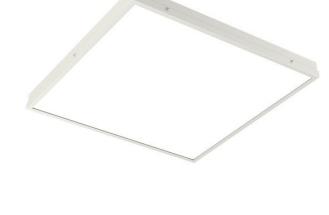

## **AERRO III LED**

series: AERRO

Direct

IP 20

Recessed ceiling LED luminaires

Designed for mounting into panel false ceilings or into plasterboard

Body and frame made of steel sheet Diffuser made of PMMA or satinic oppal

## Product description

Product code

0-160132.020

acrylic satin diffuser

Dimension a

625 mm

Dimension c

86 mm

Mounting type recessed,

Photometry

AERRO III LED - 625 x 625 x 86 mm