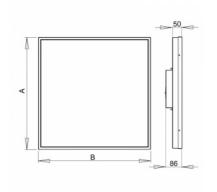

## Product description

Product code

0-160132.020

acrylic satin diffuser

Dimension a

625 mm

Dimension c

86 mm

Driver EVG Colour white

Dimension b

625 mm

Ceiling recessed M625

Total power consumption

50 W

Color temperatiure

3000 K

Mounting type recessed,

Photometry

AERRO III LED - 625 x 625 x 86 mm