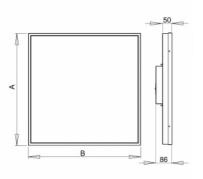

## Product description

Product code 0-160133.020

Optics acrylic satin diffuser

Dimension a 625 mm

Dimension c **86 mm** 

Type of light source **LED** 

Luminous flux 5800 Im

Color index (RA) 80

Cover

Driver **EVG** 

Colour **white** 

Dimension b
625 mm

Ceiling recessed **M625** 

Total power consumption **50 W** 

Color temperatiure **4000 K** 

Mounting type recessed,