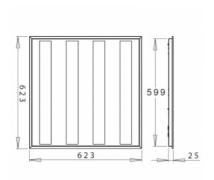

## 623 × 623 × 25 mm

- Recessed ceiling LED luminaires
- Designed for mounting into panel false ceilings or into plasterboard
- Body and frame made of steel sheet
- Diffuser made of PMMA or satinic oppal
- Passive cooling
- Maintenance of LED 50 000h/L70

## Product description

Product code 0-160281.010

Optics

acrylic satin diffuser

Dimension a 623 mm

Dimension c 25 mm

Type of light source

LED