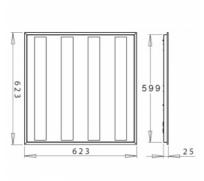

## 623 × 623 × 25 mm

- Recessed ceiling LED luminaires
- Designed for mounting into panel false ceilings or into plasterboard
- Body and frame made of steel sheet
- Diffuser made of PMMA or satinic oppal
- Passive cooling
- Maintenance of LED 50 000h/L70

## Product description

Product code 0-160282.010

Optics

acrylic satin diffuser

Dimension a 623 mm

Dimension c 25 mm

Type of light source

LED

Luminous flux 6280 lm

Color index (RA)

80

Cover **IP 20** 

Driver **EVG** 

Colour white

Dimension b 623 mm

Ceiling recessed