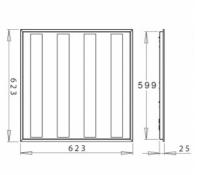

## 623 × 623 × 25 mm

- Recessed ceiling LED luminaires
- Designed for mounting into panel false ceilings or into plasterboard
- Body and frame made of steel sheet
- Diffuser made of PMMA or satinic oppal
- Passive cooling
- Maintenance of LED 50 000h/L70

## Product description

Product code 0-160283.010

Optics

acrylic satin diffuser

Dimension a 623 mm

Dimension c 25 mm

Type of light source

LED

Luminous flux 6960 lm

Color index (RA)

80

Cover **IP 20** 

Driver **EVG** 

Colour white

Dimension b 623 mm

Ceiling recessed