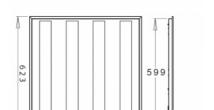

## 623 × 623 × 25 mm

- Recessed ceiling LED luminaires
- Designed for mounting into panel false ceilings or into plasterboard
- Body and frame made of steel sheet
- Diffuser made of PMMA or satinic oppal
- Passive cooling
- Maintenance of LED 50 000h/L70

## Product description

Product code 0-160284.010

Optics

acrylic satin diffuser

Dimension a 623 mm

Dimension c 25 mm

Type of light source

LED

Luminous flux 7160 lm

Color index (RA)

80

Cover **IP 20** 

Driver **EVG** 

Colour white

Dimension b 623 mm

Ceiling recessed