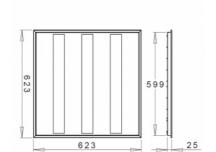

## 623 × 623 × 25 mm

- Recessed ceiling LED luminaires
- Designed for mounting into panel false ceilings or into plasterboard
- Body and frame made of steel sheet
- Diffuser made of PMMA or satinic oppal
- Passive cooling
- Maintenance of LED 50 000h/L70

## Product description

Product code 0-160301.010

Optics

acrylic satin diffuser

Dimension a 623 mm

Dimension c 25 mm

Type of light source

LED

Luminous flux 4590 lm

Color index (RA)

80

Cover **IP 20** 

Driver **EVG** 

Colour white

Dimension b 623 mm

Ceiling recessed