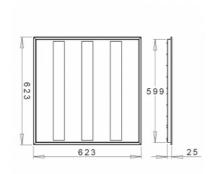

## 623 × 623 × 25 mm

- Recessed ceiling LED luminaires
- Designed for mounting into panel false ceilings or into plasterboard
- Body and frame made of steel sheet
- Diffuser made of PMMA or satinic oppal
- Passive cooling
- Maintenance of LED 50 000h/L70

## Product description

Product code 0-160302.010

Optics

acrylic satin diffuser

Dimension a 623 mm

Dimension c 25 mm

Type of light source

LED

Luminous flux 4710 lm

Color index (RA)

80

Cover **IP 20** 

Driver **EVG** Colour

white

Dimension b 623 mm

Ceiling recessed