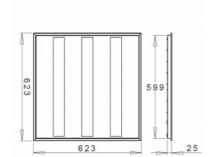

## 623 × 623 × 25 mm

- Recessed ceiling LED luminaires
- Designed for mounting into panel false ceilings or into plasterboard
- Body and frame made of steel sheet
- Diffuser made of PMMA or satinic oppal
- Passive cooling
- Maintenance of LED 50 000h/L70

## Product description

Product code 0-160303.010

Optics

acrylic satin diffuser

Dimension a 623 mm Dimension c

Type of light source

LED

25 mm