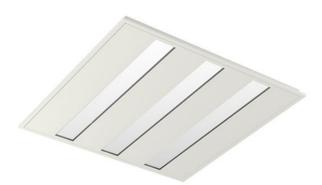

## AERRO IV LED - TRIO SQ

series: AERRO

## 623 × 623 × 25 mm

- Recessed ceiling LED luminaires
- Designed for mounting into
- panel false ceilings or into
- plasterboard
- Body and frame made of steel sheetDiffuser made of PMMA or satinic oppal
- Passive cooling
- Maintenance of LED 50 000h/L70