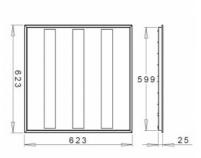

## 623 × 623 × 25 mm

- Recessed ceiling LED luminaires
- Designed for mounting into
- panel false ceilings or into
- plasterboard
- Body and frame made of steel sheetDiffuser made of PMMA or satinic oppal
- Passive cooling
- Maintenance of LED 50 000h/L70

## Product description

Product code 0-160304.010

Optics acrylic satin diffuser

Dimension a 623 mm

Dimension c **25 mm** 

Type of light source **LED** 

Luminous flux 5370 lm

Color index (RA) **80** 

Cover

Colour **white** 

Driver

EVG

Dimension b 623 mm

Ceiling recessed M625

Total power consumption **42 W** 

Color temperatiure **4000 K** 