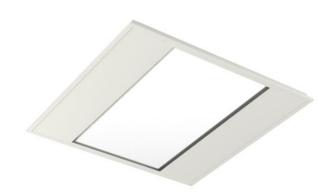

## AERRO IV LED - WIDE SQ

series: AERRO

Direct

IP 20

## 623 × 623 × 25 mm

- Recessed ceiling LED luminaires
- Designed for mounting into panel false ceilings or into plasterboard
- Body and frame made of steel sheet
- Diffuser made of PMMA or satinic oppal
- Passive cooling
- Maintenance of LED 50 000h/L70

## Product description

Product code 0-160311.010

Optics

acrylic satin diffuser

623 mm Dimension c 25 mm

Dimension a

Type of light source

LED