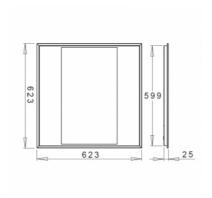

## 623 × 623 × 25 mm

- Recessed ceiling LED luminaires
- Designed for mounting into panel false ceilings or into plasterboard
- Body and frame made of steel sheet
- Diffuser made of PMMA or satinic oppal
- Passive cooling
- Maintenance of LED 50 000h/L70

## Product description

Product code 0-160311.010

Optics

acrylic satin diffuser

623 mm Dimension c 25 mm

Dimension a

Type of light source

LED

Luminous flux 2940 lm

Color index (RA)

80

Cover **IP 20** 

Driver **EVG** 

Colour white

Dimension b 623 mm

Ceiling recessed