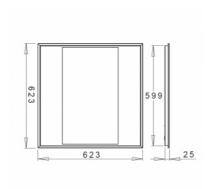

## 623 × 623 × 25 mm

- Recessed ceiling LED luminaires
- Designed for mounting into panel false ceilings or into plasterboard
- Body and frame made of steel sheet
- Diffuser made of PMMA or satinic oppal
- Passive cooling
- Maintenance of LED 50 000h/L70

## Product description

Product code 0-160312.010

Optics

acrylic satin diffuser

Dimension a 623 mm Dimension c

25 mm

Type of light source LED

Luminous flux

Color index (RA)

80

Cover **IP 20** 

3040 lm

Driver **EVG** 

Colour white

Dimension b 623 mm

Ceiling recessed