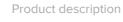

## AERRO IV LED - WIDE SQ

series: AERRO

Direct

IP 20

## 623 × 623 × 25 mm

- Recessed ceiling LED luminaires
- Designed for mounting into panel false ceilings or into plasterboard
- Body and frame made of steel sheet
- Diffuser made of PMMA or satinic oppal
- Passive cooling
- Maintenance of LED 50 000h/L70

Product code 0-160313.010

Optics

acrylic satin diffuser

Dimension a 623 mm

Dimension c 25 mm

Type of light source

LED

Luminous flux 3420 lm