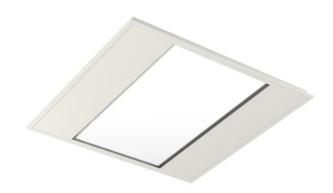

## 623 × 623 × 25 mm

- Recessed ceiling LED luminaires
- Designed for mounting into panel false ceilings or into plasterboard
- Body and frame made of steel sheet
- Diffuser made of PMMA or satinic oppal
- Passive cooling
- Maintenance of LED 50 000h/L70

Product code 0-160313.010

Optics

acrylic satin diffuser

Dimension a 623 mm

Dimension c 25 mm

Type of light source

LED

Luminous flux 3420 lm

Color index (RA)

80

Cover **IP 20** 

Driver **EVG** 

Colour white

Dimension b 623 mm

Ceiling recessed

M625