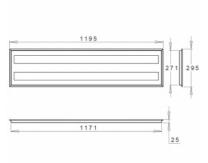

## 1200 × 300 × 25 mm

- Recessed ceiling LED luminaires
- Designed for mounting into panel false ceilings or into
- plasterboard
- Body and frame made of steel sheet
- Diffuser made of PMMA or satinic oppal
- Passive cooling
- Maintenance of LED 50 000h/L70

## Product description

Product code 0-165021.010

Optics acrylic satin diffuser

Dimension a 1200 mm

Dimension c 25 mm

Total power consumption **47 W** 

Color temperatiure **3000 K** 

Mounting type recessed,

Driver **EVG** 

Colour white

Dimension b 300 mm

Type of light source **LED** 

Luminous flux 6120 lm

Color index (RA) 80

Cover IP 20