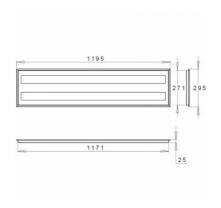

## 1200 × 300 × 25 mm

- Recessed ceiling LED luminaires
- Designed for mounting into panel false ceilings or into plasterboard
- Body and frame made of steel sheet
- Diffuser made of PMMA or satinic oppal
- Passive cooling
- Maintenance of LED 50 000h/L70

## Product description

Product code

0-165022.010

Optics

acrylic satin diffuser

Dimension a **1200 mm** 

Dimension c

25 mm

Dimension b 300 mm

Type of light source

LED

Luminous flux **6280 lm** 

Color index (RA)

80

Cover IP 20