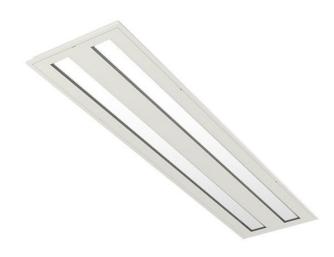

## AERRO IV LED - DUO LONG

series: AERRO

LED Led lights

Direct

IP 20

## 1200 × 300 × 25 mm

- Recessed ceiling LED luminaires
- Designed for mounting into panel false ceilings or into plasterboard
- Body and frame made of steel sheet
- Diffuser made of PMMA or satinic oppal
- Passive cooling
- Maintenance of LED 50 000h/L70

## Product description

Product code

0-165022.010

Optics

acrylic satin diffuser

Dimension a **1200 mm** 

Dimension c

25 mm