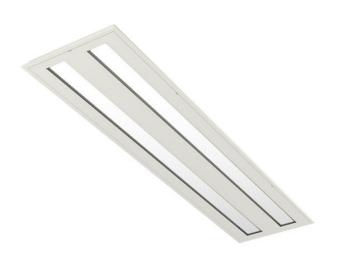

## AERRO IV LED - DUO LONG

series: AERRO

## 1200 × 300 × 25 mm

- Recessed ceiling LED luminaires
- Designed for mounting into panel false ceilings or into
- plasterboard
- Body and frame made of steel sheet
- Diffuser made of PMMA or satinic oppal
- Passive cooling
- Maintenance of LED 50 000h/L70