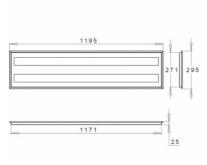

## 1200 × 300 × 25 mm

- Recessed ceiling LED luminaires
- Designed for mounting into panel false ceilings or into
- plasterboard
- Body and frame made of steel sheet
- Diffuser made of PMMA or satinic oppal
- Passive cooling
- Maintenance of LED 50 000h/L70

## Product description

Product code 0-165023.010

Optics acrylic satin diffuser

Dimension a 1200 mm

Dimension c 25 mm

Total power consumption **56 W** 

Color temperatiure **3000 K** 

Mounting type recessed,